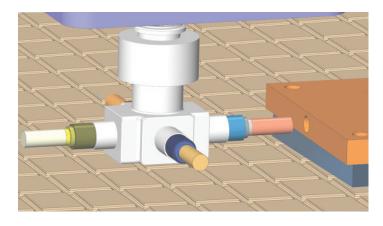

Mastercam Router streamlines multiple tool programming including block drills and aggregate heads.