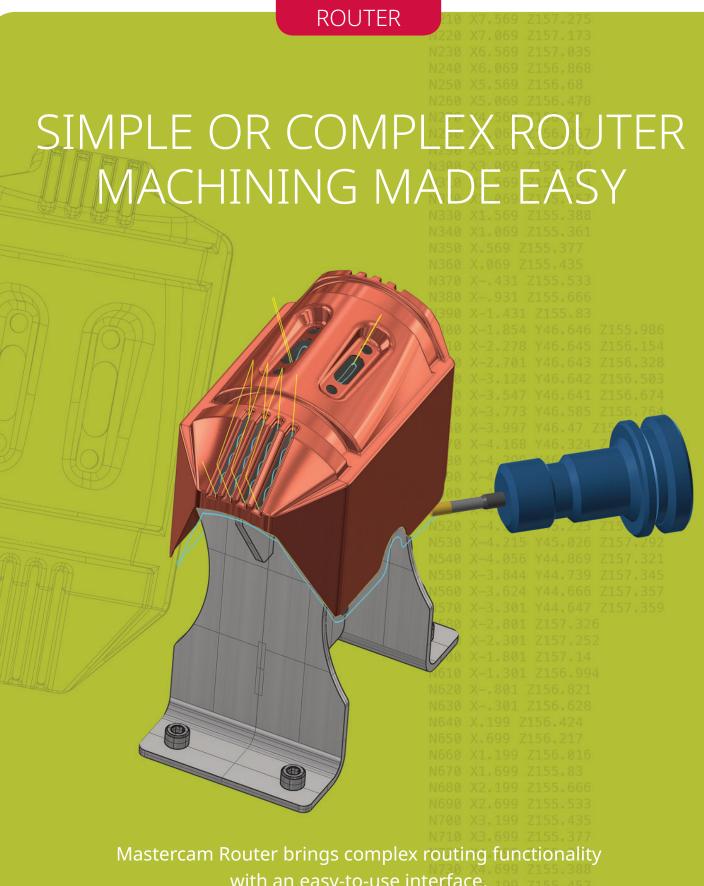

## Mastercam Router offers solutions for all your 2D, 3D, or multiaxis challenges — from wood to composites.

Once you program a part, no matter how complex, you can modify any element of the job and immediately get updated toolpaths without slowing down. You can also build a library of your favorite machining strategies and apply them to new models.

Mastercam's powerful Dynamic Motion technology not only helps extend tool life and reduce machine wear, but helps eliminate tool dwell damage as well. **Automatic Toolpathing** brings in parts from today's top design packages to help speed flat panel work.