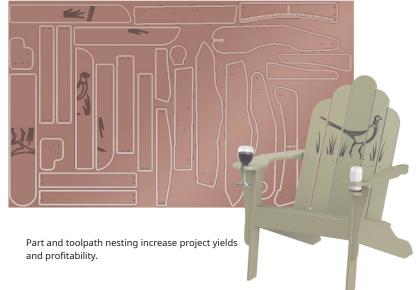

## A comprehensive package of powerful tools.

2D machining can range from simple to very complex. Mastercam Router delivers powerful 2D tools from contouring, pocketing, and drilling to automated, feature-based, solid model programming.