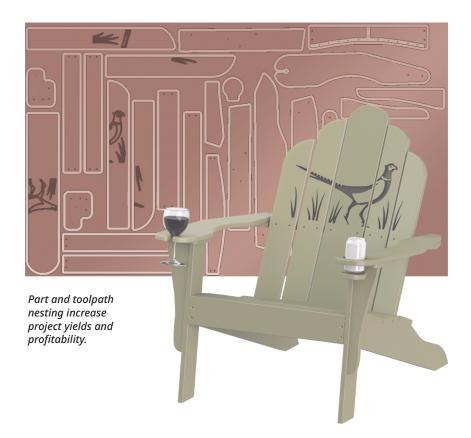

## Mastercam Router offers solutions for all your 2D, 3D, or multiaxis challenges from wood to composites.

Once you program a part, no matter how complex, you can modify any element of the job and immediately get updated toolpaths without slowing down. You can also build a library of your favorite machining strategies and apply them to new models.

## A comprehensive package of powerful tools.

2D machining can range from simple to very complex. Mastercam Router delivers powerful 2D tools from contouring, pocketing, and drilling to automated, feature-based, solid model programming.