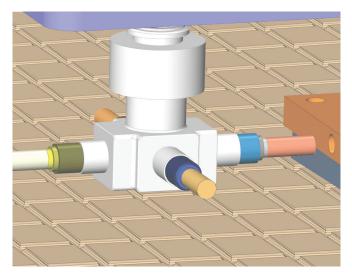

Mastercam Router streamlines multiple tool programming including block drills and aggregate heads.